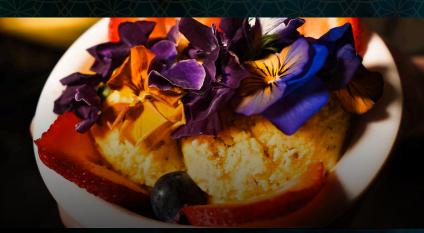

# HOUSE-MADE SAFFRON INFUSED PISTACHIO ICE CREAM ----- 16.00

Fresh vanilla bean ice cream, made in house with saffron and pistachio. This exotic combination pairs seamlessly and will excite even the fussiest of sweet tooths.