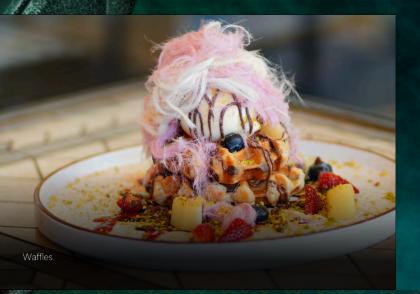

## WAFFLES

Crispy exterior, tender inside, and a caramel lover's delight. Topped with a generous caramel drizzle and a touch of sea salt for an exquisite blend of flavours.

19.90