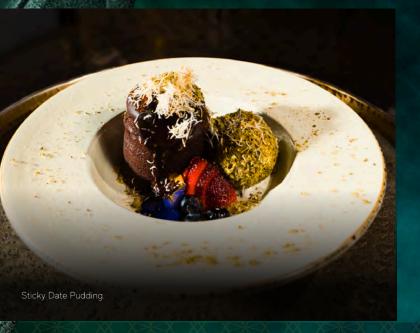

#### STICKY DATE PUDDING

19.90

This moist, caramel-infused masterpiece is meticulously crafted to deliver pure indulgence. Served warm and adorned with a velvety drizzle of butterscotch sauce.